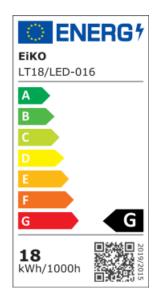

**Run-up time:** < 1s - 60%

Dimmable: nein
Diameter: 26mm
Energy efficiency: B
Replacement for: 36W
Color temperature: gelb

Form: T8

Weighted energy consumption: 18kWh/1000h

Length: 1200mm Life span: 30000h Power(Watt): 18W Output(Lumen): 1080lm Switch cycles: >50000